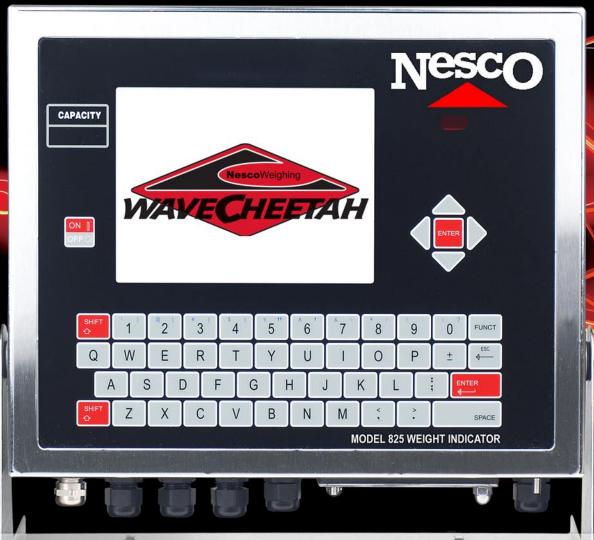

## Wavecheetah II

## **Weighing Indicator**

The Ultimate in Marine Weighing Systems for the Electronic Logbook Age

When It Comes to Weighing... There is No Limit!

## **FEATURES:**

- Motion Compensates in Any Weather
- Acts as and Links to Electronic Logbooks (eLog)
- Demersal, Pelagic, Counting and Grading Software
- Label Printing
- · Bespoke Label Design
- Label Format held in the Wavecheetah
- Plug and Play Replacement Printer
- . Haul, Trip, and Totals Reports

- Seamless Transfer of Data to PC
- Alpha Numeric Fish List Fully Editable
- Mistake Correction Facility, Labels & Reports
- QWERTY Keyboard
- Touch Screen Graphics
- Bright LCD Colour Graphics for Dark Fish Rooms
- Welded Stainless Steel Load Cells
- Platform Anti-Vibration Mounts