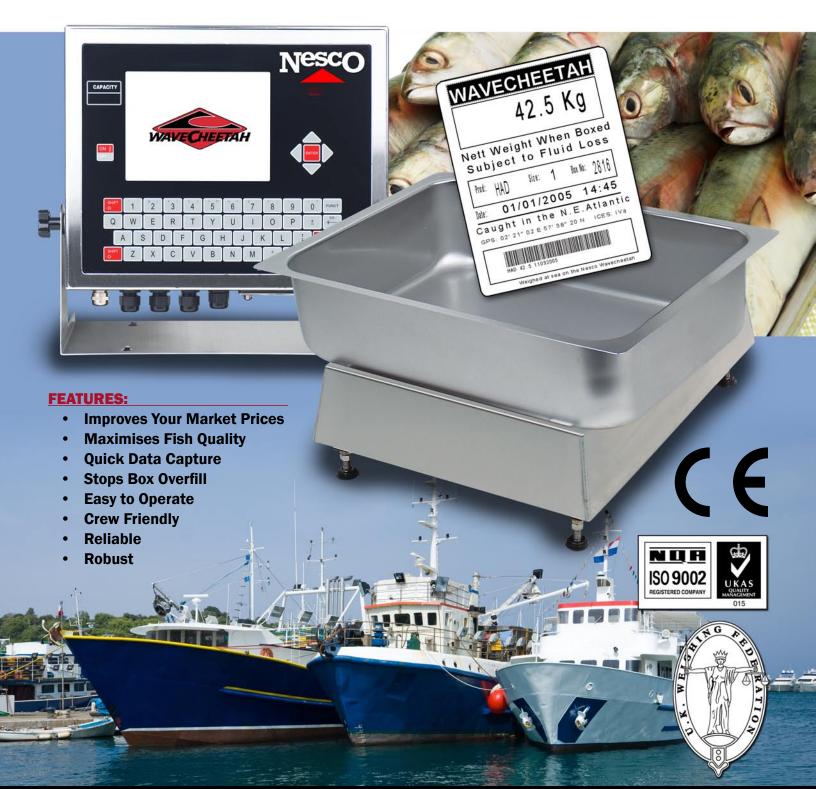

## Wavecheetah II

## **Weighing Indicator**

The Ultimate in Marine Weighing Systems for the Electronic Logbook Age

When It Comes to Weighing... There is No Limit!

## **FEATURES:**

- Motion Compensates in Any Weather
- Acts as and Links to Electronic Logbooks (eLog)
- Demersal, Pelagic, Counting and Grading Software
- Label Printing
- · Bespoke Label Design
- Label Format held in the Wavecheetah
- Plug and Play Replacement Printer
- . Haul, Trip, and Totals Reports

- Seamless Transfer of Data to PC
- Alpha Numeric Fish List Fully Editable
- Mistake Correction Facility, Labels & Reports
- QWERTY Keyboard
- Touch Screen Graphics
- Bright LCD Colour Graphics for Dark Fish Rooms
- Welded Stainless Steel Load Cells
- Platform Anti-Vibration Mounts